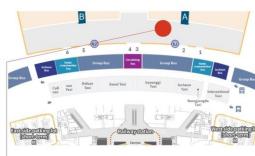

#### **MEETING POINT**

#### TERMINAL 1

Waiting area is located in between exit gate E and F. You will be guided by airport staff. University staff will find you with university banner.

#### **TERMINAL 2**

Waiting area is located in right side of Exit gate A. You will be guided by airport staff. University staff will find you with university banner.