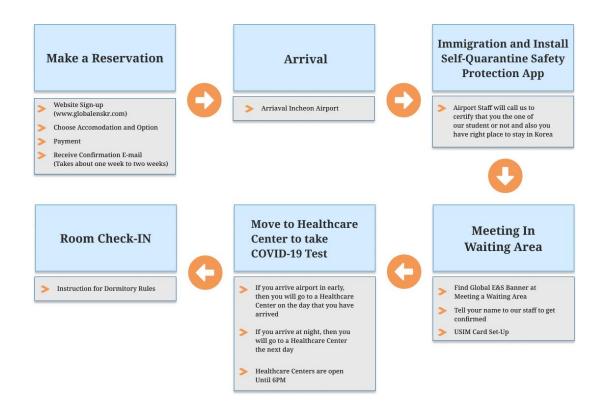

#### **BOOKING PROCESS**

### RESERVATION

- 1. Access www.globalenskr.com
- 2. Click the reservation button
- 3. Fill out the form with your information
- 4. invoice will be sent as soon as the reservation is made
- 5. Send money to the account number on the invoice
- 6. Confirmation mail will be sent after payment is confirmed

#### **PICK UP**

검역(동식물) 이동 도착 검역 입국심사 짐 찾기 세관신고 입국 Quarantine Arrival **Immigration** Luggage Quarantine Custom Entry Transfer Declaration (Animal/Plant)

- ✓ Confirmed korean contact information
- ✓ (if students don't have a Korean contact, confirm the contact of globalE&S staff)
- ✓ Must have device that can Install Self Quarantine Safety Protection App
- ✓ Write confirmation of self quarantine
- ✓ Write health Qustionnaire, travel record declaration, Traveler Declaration form in the airplain
- ✓ You can get access to install Self Quarantine safety Protection app through scan QR code on travel record declaration
- ✓ You must find our Staff at meeting point on Arrival hall and transferring together to take a taxi

### **COVID-19 CHECK**

- 1. Visit local health center for COVID-19 Diagnostic Test.
- -Must have COVID-19 Diagnostic test within 3 days from your arrival date.
- 2. Pick up the numbering ticket from the machine and wait.
- 3. Register and get consultation from medical staff.
- -Fill out your personal information to get test result.
- 4. Take a sample from the nose and mouth with a cotton swab.
- 5. Move to hotel with vehicle provided by pick up service company.