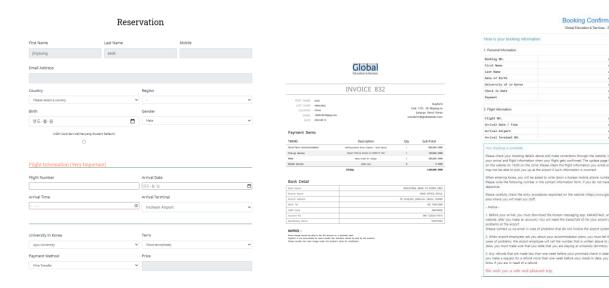

### RESERVATION

- 1. Access www.globalenskr.com
- 2. Click the reservation button
- 3. Fill out the form with your information
- 4. invoice will be sent as soon as the reservation is made
- 5. Send money to the account number on the invoice
- 6. Confirmation mail will be sent after payment is confirmed